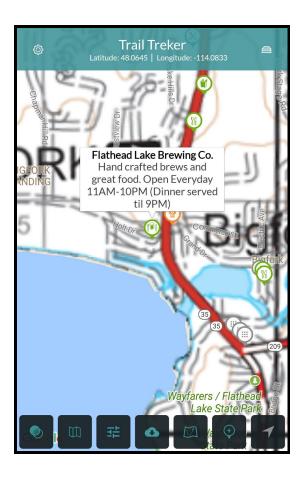

#### **Trail Treker Info**

Trail Treker has all the snowmobile area maps and visitors download the maps to use while in the backcountry.

Companies that support the FSA are shown on the maps as points of interest along with other POIs that show our Warming Hut, and emergency rescue sites.