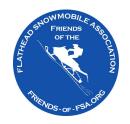

Your company can be shown under multiple classifications (Bar, Restaurant, Brewery, etc) as shown for one of our local sponsors (FLBC) below.

Map shows Business, when a user clicks on the Point of interest, the detail page is shown with your business' info including address, contact info, etc.