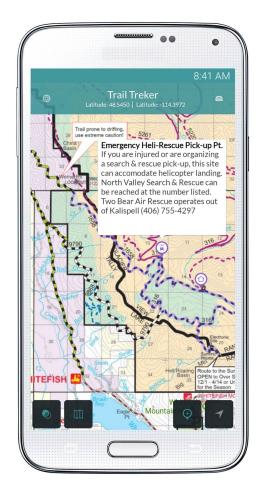

Your company can be shown under multiple classifications (Bar, Restaurant, Brewery, etc) as shown for one of our local sponsors (FLBC) below.

Map shows Business, when a user clicks on the Point of interest, the detail page is shown with your business' info including address, contact info, etc.