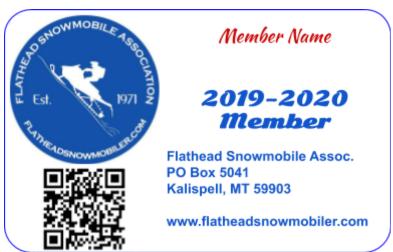

#### Member cards will look like this:

Coupons can have your logo and we'll generate a QR code for your website.

Coupons will look similar to this with whatever offer you wish to do.

Friends of the Flathead Snowmobile Association